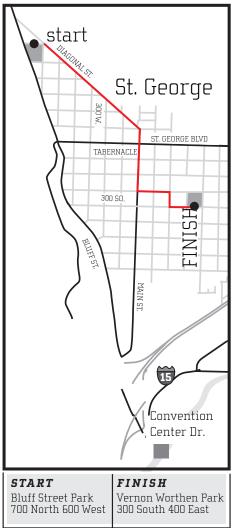

#### General // INFORMATION

Be one of 1,200 participants and participate in the exciting St. George Marathon experience as we walk to the St. George Marathon finish line with Mayor Jon Pike family and friends. Walk begins at 7:00a.m. at Bluff Street Park, 700 North Bluff Street, and follows Diagonal Street to Main Street, down to 200 South, over to 200 East and ends at the finish line on the South side Worthen Park, 350 East 300 South. Walkers must finish by 8:00a.m. to insure an open course for the Marathon Wheelchair Division.